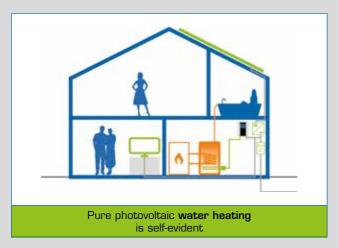

#### What is the AC•THOR?

The AC•THOR is a photovoltaic power manager for hot water and space heating and can control electrical heat sources linear depending on the available PV power and heat demand. It communicates via Ethernet with inverters, battery systems and smart home controllers to get the information as to how much photovoltaic energy is available for use. Therefore less energy is required to be purchased from the public grid generating savings to your running costs, meaning a conventional heating system is no longer required.

#### Cables instead of pipes

The AC•THOR is the innovative advancement in photovoltaics and the new way for domestic heating systems. Cables instead of pipes, electricity instead of hydraulic systems, easy instead of complicated, self-generated energy instead of fuel costs.