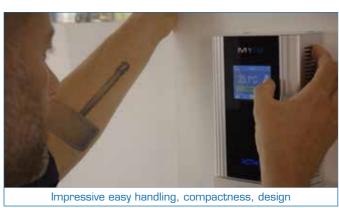

#### Your advantages through excellent technology:

- Easy installation: Mains plug and socket for loads on the device, wall bracket
- User-friendly via 2,83" TFT Colour Touch Screen, Setup without additional equipment
- **Extraordinary compact:** only 1,5 kg
- Appealing design
- Linear power control for optimal energy utilization, pure alternating current output