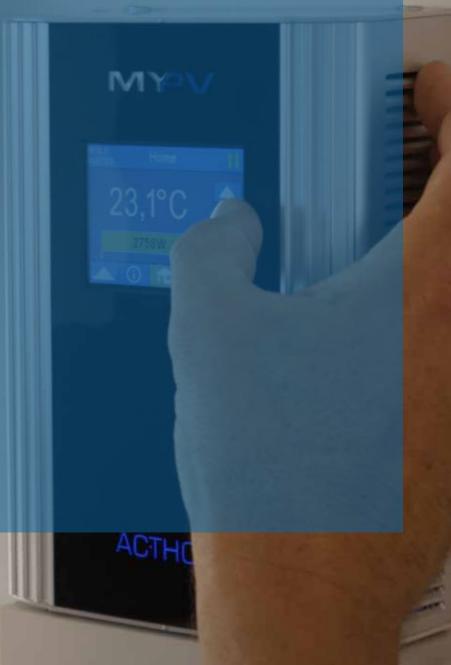

# AC•THOR: A HEATING SYSTEM THAT FITS IN YOUR HAND

Unbelievable but true: The AC•THOR enables the control of the complete hot water heating and space heating in one compact device. With up to 6 kW of power, low-energy houses up to 150 m² can now be powered from photovoltaics.

#### Your advantages through excellent technology:

- Easy installation: Mains plug and socket for loads on the device, wall bracket
- User-friendly via 2,83" TFT Colour Touch Screen, Setup without additional equipment
- **Extraordinary compact:** only 1,5 kg
- Appealing design
- Linear power control for optimal energy utilization, pure alternating current output