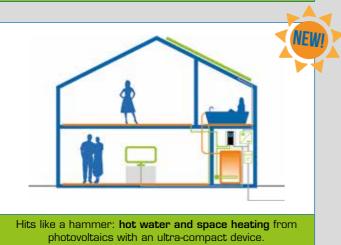

# AC•THOR: A HEATING SYSTEM THAT FITS IN YOUR HAND

Unbelievable but true: The AC•THOR enables the control of the complete hot water heating and space heating in one compact device. With up to 6 kW of power, low-energy houses up to 150 m² can now be powered from photovoltaics.

#### What is the AC•THOR?

The AC•THOR is a photovoltaic power manager for hot water and space heating and can control electrical heat sources linear depending on the available PV power and heat demand. It communicates via Ethernet with inverters, battery systems and smart home controllers to get the information as to how much photovoltaic energy is available for use. Therefore less energy is required to be purchased from the public grid generating savings to your running costs, meaning a conventional heating system is no longer required.