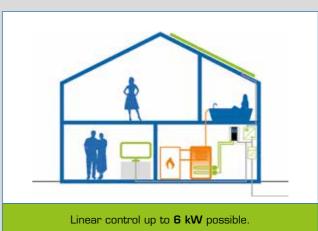

# AC•THOR: A HEATING SYSTEM THAT FITS IN YOUR HAND

Unbelievable but true: The AC•THOR enables the control of the complete hot water heating and space heating in one compact device. With up to 6 kW of power, low-energy houses up to 150 m² can now be powered from photovoltaics.

#### Your advantages through excellent technology:

- Easy installation: Mains plug and socket for loads on the device, wall bracket
- User-friendly via 2,83" TFT Colour Touch Screen, Setup without additional equipment
- **Extraordinary compact:** only 1,5 kg
- Appealing design
- Linear power control for optimal energy utilization, pure alternating current output