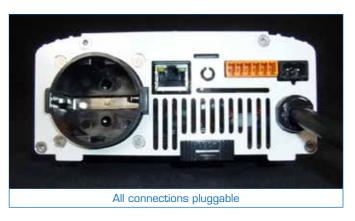

#### Your advantages through excellent technology:

- Easy installation: Mains plug and socket for loads on the device, wall bracket
- User-friendly via 2,83" TFT Colour Touch Screen, Setup without additional equipment
- **Extraordinary compact:** only 1,5 kg
- Appealing design
- Linear power control for optimal energy utilization, pure alternating current output

# **TECHNICAL SPECIFICATIONS**

| Supply voltage                                                                                                                                                                                                                                                                                                                                                                                                                                                                                                                                                                                                                                                                                                                                                                                                                                                                                                                                                                                                                                                                                                                                                                                                                                                                                                                                                                                                                                                                                                                                                                                                                                                                                                                                                                                                                                                                                                                                                                                                                                                                                                                 | 230 V, 50 Hz                     |
|--------------------------------------------------------------------------------------------------------------------------------------------------------------------------------------------------------------------------------------------------------------------------------------------------------------------------------------------------------------------------------------------------------------------------------------------------------------------------------------------------------------------------------------------------------------------------------------------------------------------------------------------------------------------------------------------------------------------------------------------------------------------------------------------------------------------------------------------------------------------------------------------------------------------------------------------------------------------------------------------------------------------------------------------------------------------------------------------------------------------------------------------------------------------------------------------------------------------------------------------------------------------------------------------------------------------------------------------------------------------------------------------------------------------------------------------------------------------------------------------------------------------------------------------------------------------------------------------------------------------------------------------------------------------------------------------------------------------------------------------------------------------------------------------------------------------------------------------------------------------------------------------------------------------------------------------------------------------------------------------------------------------------------------------------------------------------------------------------------------------------------|----------------------------------|
| SLinear power-control                                                                                                                                                                                                                                                                                                                                                                                                                                                                                                                                                                                                                                                                                                                                                                                                                                                                                                                                                                                                                                                                                                                                                                                                                                                                                                                                                                                                                                                                                                                                                                                                                                                                                                                                                                                                                                                                                                                                                                                                                                                                                                          | 0-3.000 W + relay output 16 A    |
| Mains connection                                                                                                                                                                                                                                                                                                                                                                                                                                                                                                                                                                                                                                                                                                                                                                                                                                                                                                                                                                                                                                                                                                                                                                                                                                                                                                                                                                                                                                                                                                                                                                                                                                                                                                                                                                                                                                                                                                                                                                                                                                                                                                               | Single-phase, Mains plug         |
| Load connection                                                                                                                                                                                                                                                                                                                                                                                                                                                                                                                                                                                                                                                                                                                                                                                                                                                                                                                                                                                                                                                                                                                                                                                                                                                                                                                                                                                                                                                                                                                                                                                                                                                                                                                                                                                                                                                                                                                                                                                                                                                                                                                | Mains socket for resistive loads |
| Fuse protection                                                                                                                                                                                                                                                                                                                                                                                                                                                                                                                                                                                                                                                                                                                                                                                                                                                                                                                                                                                                                                                                                                                                                                                                                                                                                                                                                                                                                                                                                                                                                                                                                                                                                                                                                                                                                                                                                                                                                                                                                                                                                                                | 13 A or 16 A                     |
| Connecting cable                                                                                                                                                                                                                                                                                                                                                                                                                                                                                                                                                                                                                                                                                                                                                                                                                                                                                                                                                                                                                                                                                                                                                                                                                                                                                                                                                                                                                                                                                                                                                                                                                                                                                                                                                                                                                                                                                                                                                                                                                                                                                                               | 2,8 m                            |
| Self-consumption                                                                                                                                                                                                                                                                                                                                                                                                                                                                                                                                                                                                                                                                                                                                                                                                                                                                                                                                                                                                                                                                                                                                                                                                                                                                                                                                                                                                                                                                                                                                                                                                                                                                                                                                                                                                                                                                                                                                                                                                                                                                                                               | < 2 W                            |
| Efficiency                                                                                                                                                                                                                                                                                                                                                                                                                                                                                                                                                                                                                                                                                                                                                                                                                                                                                                                                                                                                                                                                                                                                                                                                                                                                                                                                                                                                                                                                                                                                                                                                                                                                                                                                                                                                                                                                                                                                                                                                                                                                                                                     | > 99 % at nominal power          |
| Operating temperature range                                                                                                                                                                                                                                                                                                                                                                                                                                                                                                                                                                                                                                                                                                                                                                                                                                                                                                                                                                                                                                                                                                                                                                                                                                                                                                                                                                                                                                                                                                                                                                                                                                                                                                                                                                                                                                                                                                                                                                                                                                                                                                    | 5°C to 40°C                      |
| Storage temperature                                                                                                                                                                                                                                                                                                                                                                                                                                                                                                                                                                                                                                                                                                                                                                                                                                                                                                                                                                                                                                                                                                                                                                                                                                                                                                                                                                                                                                                                                                                                                                                                                                                                                                                                                                                                                                                                                                                                                                                                                                                                                                            | –20°C to 70°C                    |
| Display                                                                                                                                                                                                                                                                                                                                                                                                                                                                                                                                                                                                                                                                                                                                                                                                                                                                                                                                                                                                                                                                                                                                                                                                                                                                                                                                                                                                                                                                                                                                                                                                                                                                                                                                                                                                                                                                                                                                                                                                                                                                                                                        | Color Touch Screen 2,83"         |
| Weight                                                                                                                                                                                                                                                                                                                                                                                                                                                                                                                                                                                                                                                                                                                                                                                                                                                                                                                                                                                                                                                                                                                                                                                                                                                                                                                                                                                                                                                                                                                                                                                                                                                                                                                                                                                                                                                                                                                                                                                                                                                                                                                         | 1,5 kg incl. cable               |
| Dimensions (L x H x D)                                                                                                                                                                                                                                                                                                                                                                                                                                                                                                                                                                                                                                                                                                                                                                                                                                                                                                                                                                                                                                                                                                                                                                                                                                                                                                                                                                                                                                                                                                                                                                                                                                                                                                                                                                                                                                                                                                                                                                                                                                                                                                         | 135 x 210 x 65mm                 |
| Permissible humidity                                                                                                                                                                                                                                                                                                                                                                                                                                                                                                                                                                                                                                                                                                                                                                                                                                                                                                                                                                                                                                                                                                                                                                                                                                                                                                                                                                                                                                                                                                                                                                                                                                                                                                                                                                                                                                                                                                                                                                                                                                                                                                           | 0-99% (not condensing)           |
| Temperature sensor                                                                                                                                                                                                                                                                                                                                                                                                                                                                                                                                                                                                                                                                                                                                                                                                                                                                                                                                                                                                                                                                                                                                                                                                                                                                                                                                                                                                                                                                                                                                                                                                                                                                                                                                                                                                                                                                                                                                                                                                                                                                                                             | my-PV temperature sensor (5 m)   |
| Communication                                                                                                                                                                                                                                                                                                                                                                                                                                                                                                                                                                                                                                                                                                                                                                                                                                                                                                                                                                                                                                                                                                                                                                                                                                                                                                                                                                                                                                                                                                                                                                                                                                                                                                                                                                                                                                                                                                                                                                                                                                                                                                                  | Ethernet RJ45, RS485             |
| Warranty                                                                                                                                                                                                                                                                                                                                                                                                                                                                                                                                                                                                                                                                                                                                                                                                                                                                                                                                                                                                                                                                                                                                                                                                                                                                                                                                                                                                                                                                                                                                                                                                                                                                                                                                                                                                                                                                                                                                                                                                                                                                                                                       | 2 years                          |
| Compatible battery / management systems                                                                                                                                                                                                                                                                                                                                                                                                                                                                                                                                                                                                                                                                                                                                                                                                                                                                                                                                                                                                                                                                                                                                                                                                                                                                                                                                                                                                                                                                                                                                                                                                                                                                                                                                                                                                                                                                                                                                                                                                                                                                                        | see www.my-pv.com                |
| THE RESERVE OF THE PARTY OF THE |                                  |